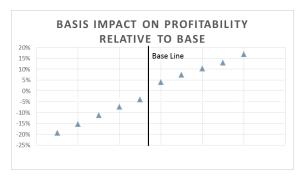

We work with you to understand your issues and quantify them in the market place. We can quickly process your risk factors and display them in a user friendly environment. PMA-NT was designed for the high requirements of a multi-billion dollar power trading world. The product has proven successful in this environment and has been adapted for your analytical needs to understand your power generation asset. You can easily understand the risk factors in the power markets.