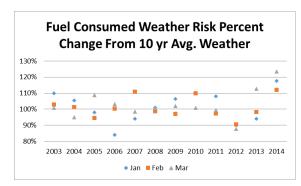

We work with you to understand your issues and quantify them in the market place. We can quickly process your risk factors and display them in a user friendly environment. PMA-NT was designed for the high requirements of a multi-billion dollar power trading world. The product has proven successful in this environment and has been adapted for your analytical needs to understand your power generation asset. You can easily understand the risk factors in the power markets.