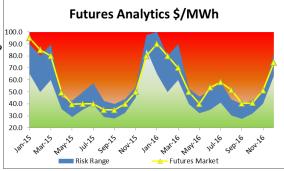

We work with you to understand your issues and quantify them in the market place. We can quickly process your risk factors and display them in a user friendly environment. PMA-NT was designed for the high requirements of a multi-billion dollar power trading world. The product has proven successful in this environment and has been adapted for your analytical needs to understand your power generation asset. You can easily understand the risk factors in the power markets.